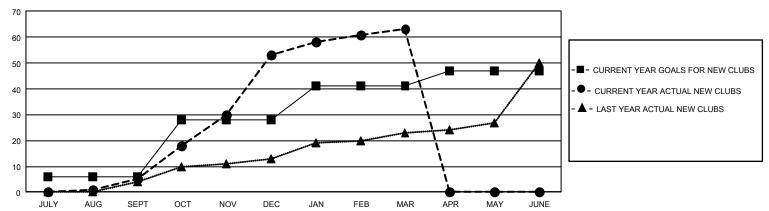

## GOALS AND ACTUAL NEW CLUBS CUMULATIVE

## GMT Constitutional Area 3, Group B

REPORT DOES NOT INCLUDE CLUBS IN UNDISTRICTED AREAS.

| Clubs         |               |             |               | Members               |                       |                         |                                                    |  |
|---------------|---------------|-------------|---------------|-----------------------|-----------------------|-------------------------|----------------------------------------------------|--|
|               | RESULTS FOR   | R 2020-2021 |               | RESULTS FOR 2020-2021 |                       |                         |                                                    |  |
| QUARTER       | NEW CLUB GOAL | NEW CLUBS   | DROPPED CLUBS | QUARTER MEMB          | ER GROWTH NET<br>GOAL | MEMBER GROWTH<br>ACTUAL | DROPPED<br>MEMBERS ACTUAL<br>(including transfers) |  |
| JULY/AUG/SEPT | 18            | 5           | 3             | JULY/AUG/SEPT         | 316                   | 783                     | 475                                                |  |
| OCT/NOV/DEC   | 66            | 48          | 0             | OCT/NOV/DEC           | 473                   | 2,447                   | 797                                                |  |
| JAN/FEB/MAR   | 39            | 10          | 16            | JAN/FEB/MAR           | 389                   | 727                     | 676                                                |  |
| APR/MAY/JUNE  | 18            | 0           | 0             | APR/MAY/JUNE          | 322                   | 0                       | 0                                                  |  |