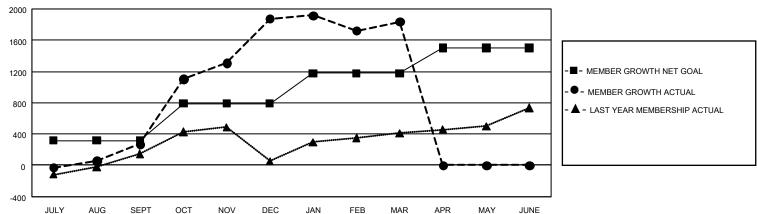

## GOALS AND ACTUAL MEMBERS CUMULATIVE

| DROPPED CLUBS: 19              |       | 474 CLUBS OF 802 ADDED 1 OR MORE NEW MEMBERS | GENDER DISTRIBUTION             |                 |       |
|--------------------------------|-------|----------------------------------------------|---------------------------------|-----------------|-------|
|                                |       | NEW MEMBERS                                  | MALE 10,288 (43.39%)            |                 |       |
|                                |       |                                              | FEMALE                          | 13,425 (56.61%) |       |
| DROPPED MEMBERS                |       |                                              |                                 |                 |       |
| DECEASED                       | 138   | CLICK HERE FOR CUMULATIVE                    | TOTAL FAMILY UNIT MEMBERS       |                 | 6,512 |
| CLUB CANCELLED 310 OTHER 1,500 |       | MEMBERSHIP DATA                              | FAMILY MEMBERS PAYING HALF DUES |                 | 3,797 |
|                                |       |                                              |                                 |                 |       |
| TOTAL                          | 1,948 |                                              |                                 |                 |       |

## GMT Constitutional Area 3, Group B

REPORT DOES NOT INCLUDE CLUBS IN UNDISTRICTED AREAS.

| Clubs         |               |             |               | Members               |                       |                         |                                                    |  |
|---------------|---------------|-------------|---------------|-----------------------|-----------------------|-------------------------|----------------------------------------------------|--|
|               | RESULTS FOR   | R 2020-2021 |               | RESULTS FOR 2020-2021 |                       |                         |                                                    |  |
| QUARTER       | NEW CLUB GOAL | NEW CLUBS   | DROPPED CLUBS | QUARTER MEMB          | ER GROWTH NET<br>GOAL | MEMBER GROWTH<br>ACTUAL | DROPPED<br>MEMBERS ACTUAL<br>(including transfers) |  |
| JULY/AUG/SEPT | 18            | 5           | 3             | JULY/AUG/SEPT         | 316                   | 783                     | 475                                                |  |
| OCT/NOV/DEC   | 66            | 48          | 0             | OCT/NOV/DEC           | 473                   | 2,447                   | 797                                                |  |
| JAN/FEB/MAR   | 39            | 10          | 16            | JAN/FEB/MAR           | 389                   | 727                     | 676                                                |  |
| APR/MAY/JUNE  | 18            | 0           | 0             | APR/MAY/JUNE          | 322                   | 0                       | 0                                                  |  |